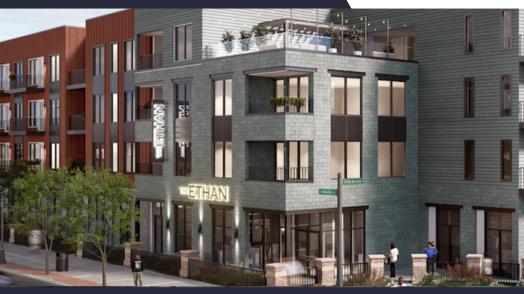

## THEETHAN



### : INTRODUCING A : NEW WAY TO LIVE

- Experience luxury, comfort, and convenience at The
  - Ethan, located at 1179 E Main Street. Our 85 apartments feature various floor plans, top-of-the-
- line amenities, and secure parking. With construction set to finish in Spring 2024.

#### **APARTMENT FEATURES**

- Balconies
- Fitness Area
- Gated Parking & Garages
- Onsite Storage Units
- Parcel Room
- Rooftop Terrace
- Washer Dryer
- Central Location



1179 East Main St Columbus, OH 43205

Q www.ethanmain.com



## THEETHAN



#### APPLICATION FFF

- \$75 per person(non-refundable)
- SECURITY DEPOSIT
  - \$500 1BD & \$1000 2 BD with approved credit
- UTILITIES
  - Electricity, Water, and Sewer are billed based on usage through local utility companies
    - Internet Smart Wire business class offered for additional fee.

#### HOME CARE BUNDLE

Trash, Pest Control & Package Locker System \$100 per month

#### RENTER'S INSURANCE REQUIRED

at a minimum of \$100,000 personal liability. Check with office for more information and preferred provider.

#### PET POLICY

Limit of 2 pets \$300 one-time pet fee (non-refundable) for 1 pet \$500 one-time pet fee (non-refundable) for 2 pets \$50 monthly for each pet

#### **PARKING**

Gated surface included
Individual garages \$125-\$200\*
\*EV car charging available in select