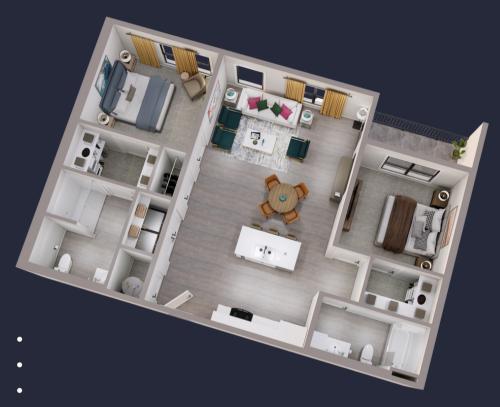

# THEETHAN

Ethan Plan B 2 BD 2BA Floor Plan 1090 SF

© 614-721-7020

• 1179 East Main St Cols, OH 43205

### 2 BEDROOM 2 BATH

**FLOOR** 1 **BEDROOM** 2 **BATHROOM** TOTAL AREA, SF 1090-1220 SF PARKING STARTING PRICE

#### 2 BEDROOM 2 BATH

FLOOR BEDROOM 2 BATHROOM 2 TOTAL AREA, SF 1090-1220 SF

PARKING