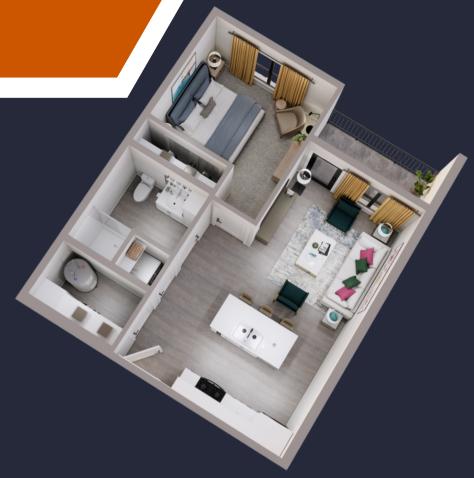

#### ONSITE STORAGE

\$75 for 4' x 8' units

- © 614-721-7020
- 1179 East Main St Cols, OH 43205

Ethan Plan A & B 1 BD 1BA Floor Plan 684-727 SF

### 1 BEDROOM 1 BATH

**FLOOR BEDROOM** 1 **BATHROOM** TOTAL AREA, SF 684-727 SF **PARKING** STARTING PRICE

#### 1 BEDROOM 1 BATH

FLOOR 1 BEDROOM 1 PARKING

TOTAL AREA, SF 684-727 SF

BATHROOM 1