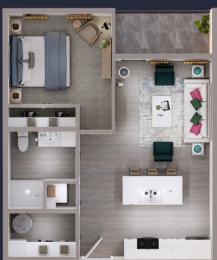

#### ONSITE STORAGE

\$75 for 4' x 8' units

- © 614-721-7020
- 1179 East Main St Cols, OH 43205

Ethan Plan A & B 1 BD 1BA Floor Plan 684-727 SF

### 1 BEDROOM 1 BATH

**FLOOR BEDROOM** 1 **BATHROOM** TOTAL AREA, SF 684-727 SF **PARKING** STARTING PRICE

#### 1 BEDROOM 1 BATH

FLOOR 1 BEDROOM 1 PARKING

TOTAL AREA, SF 684-727 SF

BATHROOM 1